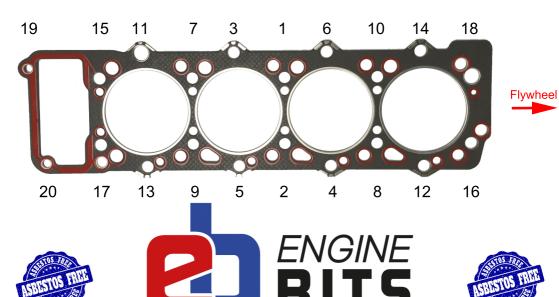

## Bolts 1 -18:

Stage 1: 98Nm

Stage 2: Loosen all bolts

Stage 3: 50Nm Stage 4: +90°

Stage 5: +90°

Bolts 19 & 20:

Stage 1: 24Nm

Important Information:
When installing valve stem seals, ensure you use a suitable tool to fit them.
These seals are easy to stretch which can cause them to come loose.

## **Torque Sequence**