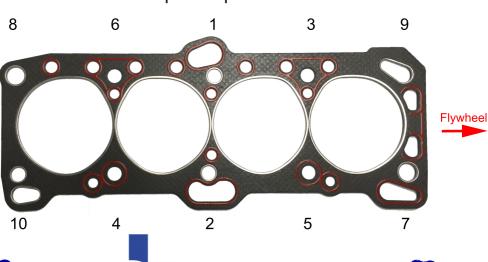

## EB-Gasket-VRS-4G64

Torque Specification (Nm)

These cylinder head bolts are "torque to yield" and require replacing.

This VRS Gasket set is supplied with the thickest gasket option.

The head gasket is manufacture to an OEM spec. It does not allow excessive over boring. Check there is adequate clearance around each cylinder bore before fitment.